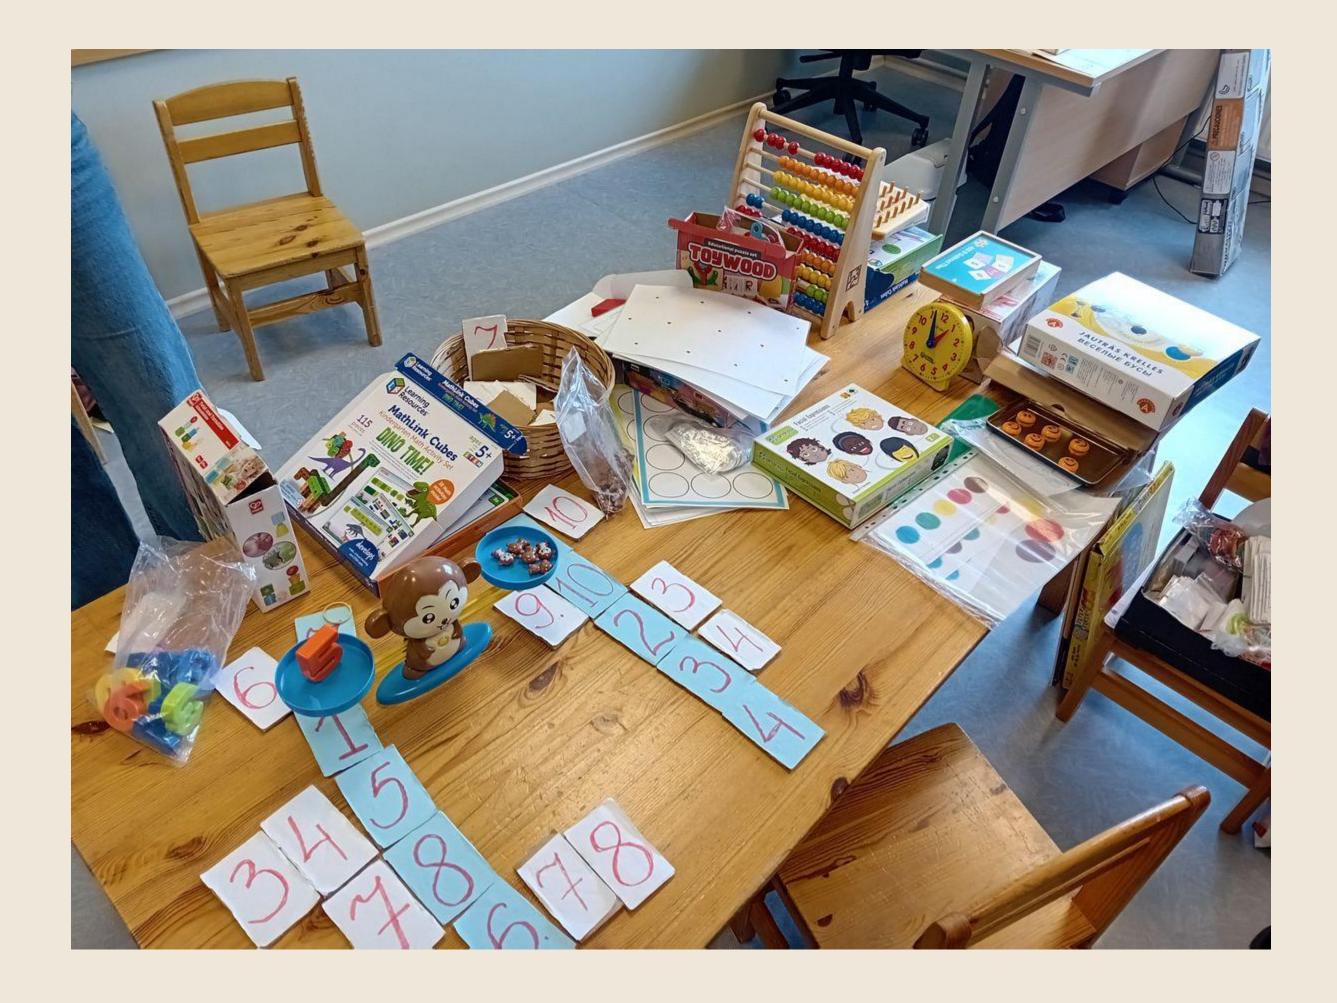

### Système scolaire

| LATVIJAS                             |           |     | FRANÇAIS   |           |
|--------------------------------------|-----------|-----|------------|-----------|
| lestāde                              | Klase     | Âge | Classe     | Établi    |
| Universitäte                         |           |     |            | Ensei     |
| Vidusskola                           | 12. klase | 18  | Université |           |
|                                      | 11. klase | 17  | Terminale  |           |
|                                      | 10. klase | 16  | 1*         |           |
| <b>Pamatskola</b><br>Akreditäcija LV | 9. klase  | 15  | 2*         |           |
|                                      | 8. klase  | 14  | 3*         |           |
|                                      | 7. klase  | 13  | 4*         | Accré     |
| Sākumskola                           | 6. klase  | 12  | 5*         |           |
|                                      | 5. klase  | 11  | 6*         |           |
|                                      | 4. klase  | 10  | CM2        | École élé |
|                                      | 3. klase  | 9   | CM1        |           |
|                                      | 2. klase  | 8   | CE2        |           |
|                                      | 1. klase  | 7   | CE1        |           |
| Sagatavošanas grupa                  |           | 6   | CP         |           |
|                                      |           | 5   | GS         | École m   |
| Pirmsskola                           |           | 4   | MS         |           |
|                                      |           | 3   | PS         |           |
|                                      |           | 2   | TPS        |           |

issement

eignement

supérieur

Lycée

Collège éditation FR

lémentaire

maternelle

\_\_\_\_