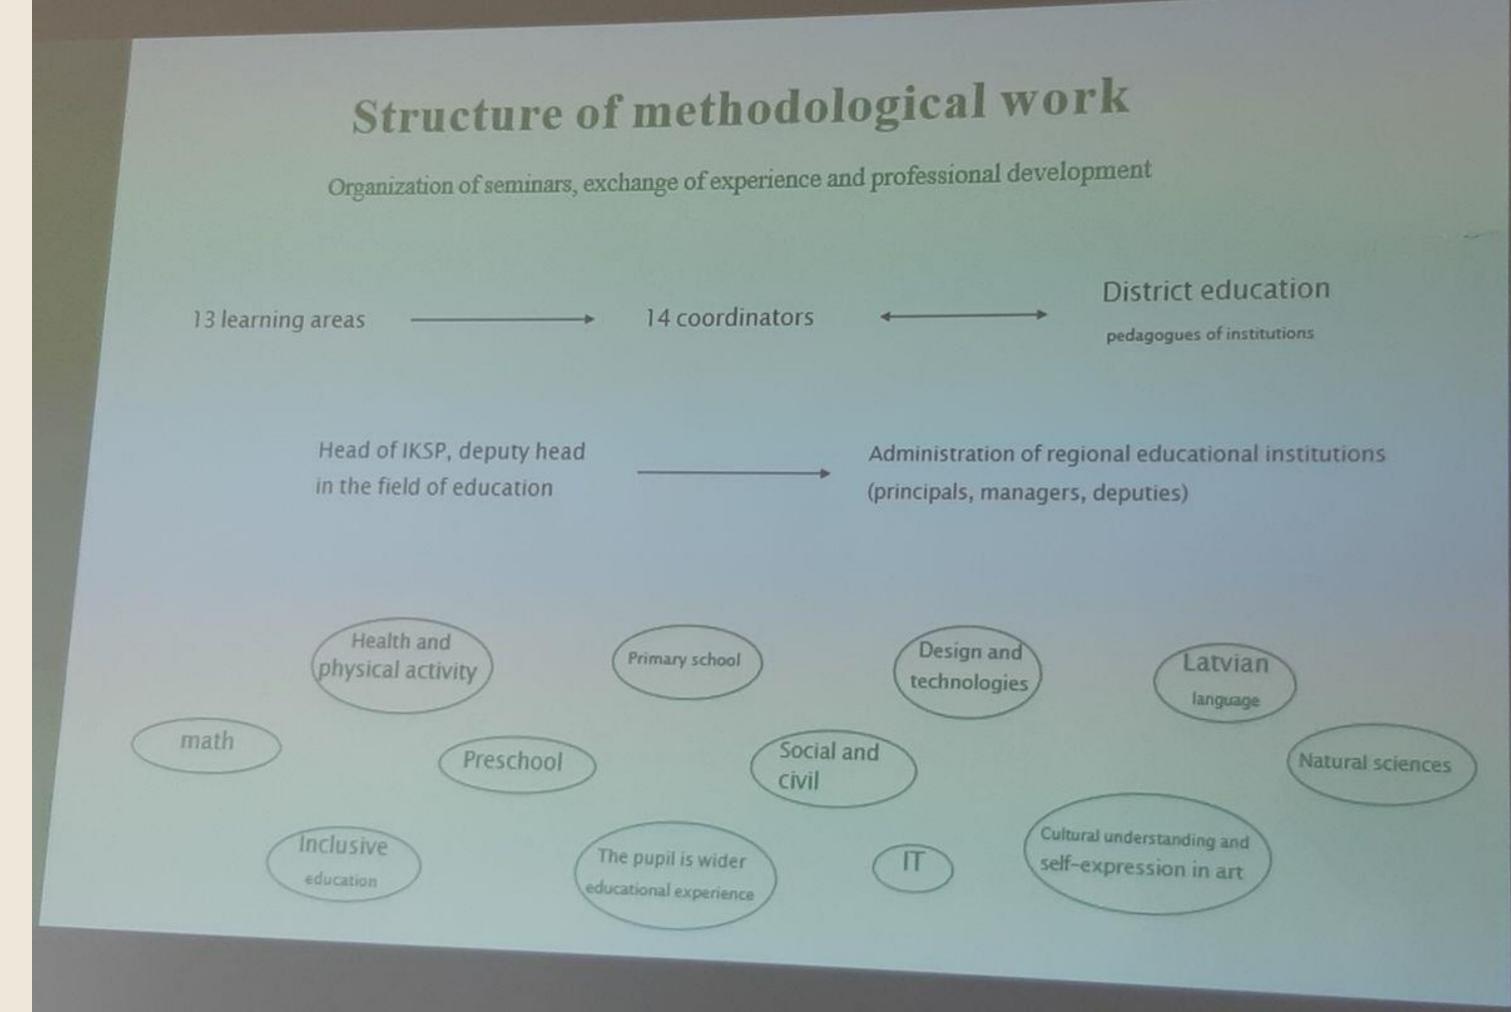

### Système scolaire

| LATVIJAS                             |           |     | FRANÇAIS   |           |
|--------------------------------------|-----------|-----|------------|-----------|
| lestāde                              | Klase     | Âge | Classe     | Établi    |
| Universitäte                         |           |     |            | Ensei     |
| Vidusskola                           | 12. klase | 18  | Université |           |
|                                      | 11. klase | 17  | Terminale  |           |
|                                      | 10. klase | 16  | 1*         |           |
| <b>Pamatskola</b><br>Akreditäcija LV | 9. klase  | 15  | 2*         |           |
|                                      | 8. klase  | 14  | 3*         |           |
|                                      | 7. klase  | 13  | 4*         | Accré     |
| Sākumskola                           | 6. klase  | 12  | 5*         |           |
|                                      | 5. klase  | 11  | 6*         |           |
|                                      | 4. klase  | 10  | CM2        | École élé |
|                                      | 3. klase  | 9   | CM1        |           |
|                                      | 2. klase  | 8   | CE2        |           |
|                                      | 1. klase  | 7   | CE1        |           |
| Sagatavošanas grupa                  |           | 6   | CP         |           |
|                                      |           | 5   | GS         | École m   |
| Pirmsskola                           |           | 4   | MS         |           |
|                                      |           | 3   | PS         |           |
|                                      |           | 2   | TPS        |           |