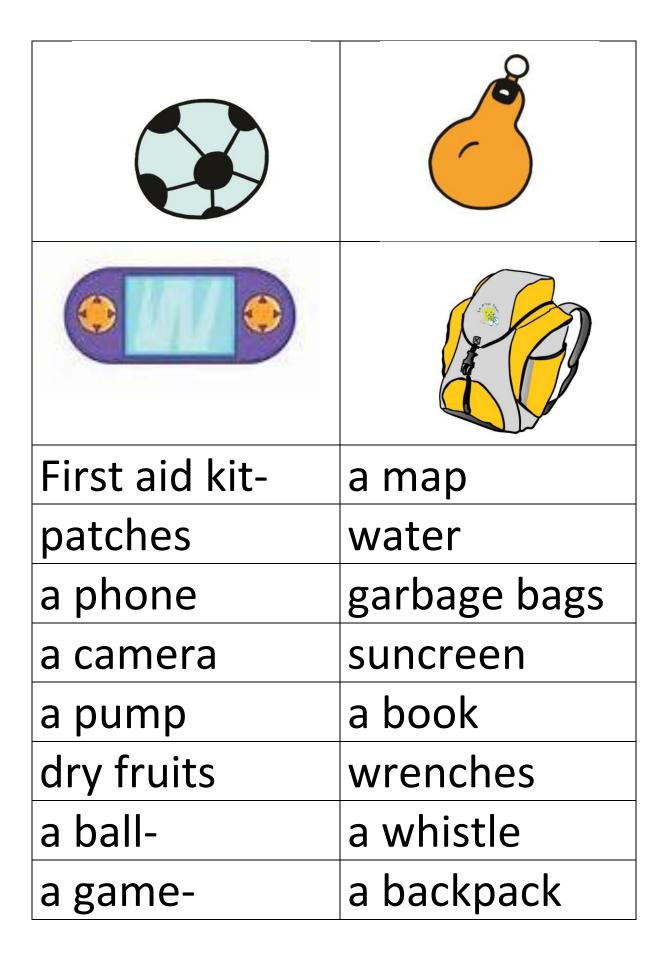

## The backpack of the class

Make the game ready: cut all the pictures and glue the backpack picture on an enveloppe.

## Play with your partner:

- Make a pile of all the pictures. One pupil takes a picture from the pile and decides if he/she would or would not take it on the bike journey.
- If yes, he/she puts it in the backpack enveloppe.
- If not he puts it beside.
- The other pupil does the same. When there is no more pictures, check if your answer is correct or not with the « solution document »

## **Solution document:**

| In the backpack | Out the backpack |
|-----------------|------------------|
| First aid kit   | a camera         |
| a map           | a book           |
| patches         | a ball           |
| water           | a game           |
| a phone         |                  |
| garbage bags    |                  |
| suncreen        |                  |
| a pump          |                  |
| dry fruits      |                  |
| wrenches        |                  |
| a whistle       |                  |
|                 |                  |