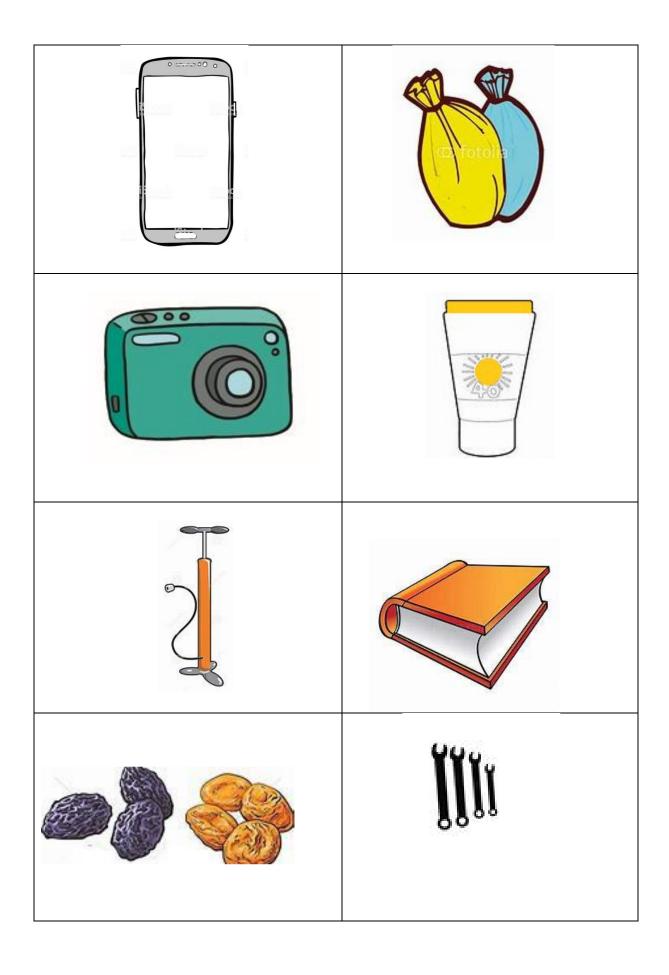

## **Solution document:**

| In the backpack | Out the backpack |
|-----------------|------------------|
| First aid kit   | a camera         |
| a map           | a book           |
| patches         | a ball           |
| water           | a game           |
| a phone         |                  |
| garbage bags    |                  |
| suncreen        |                  |
| a pump          |                  |
| dry fruits      |                  |
| wrenches        |                  |
| a whistle       |                  |
|                 |                  |