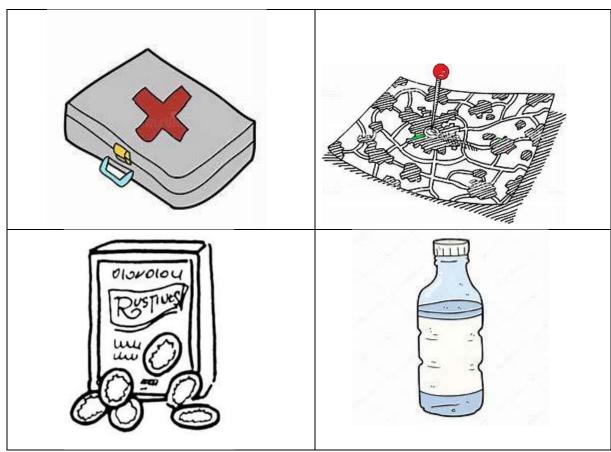

## **Solution document:**

| In the backpack | Out the backpack |
|-----------------|------------------|
| First aid kit   | a camera         |
| a map           | a book           |
| patches         | a ball           |
| water           | a game           |
| a phone         |                  |
| garbage bags    |                  |
| suncreen        |                  |
| a pump          |                  |
| dry fruits      |                  |
| wrenches        |                  |
| a whistle       |                  |
|                 |                  |